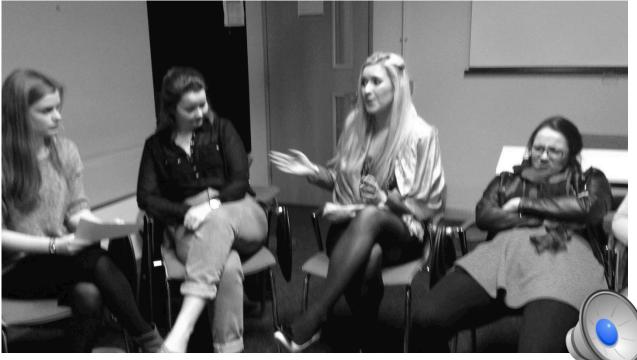

#### **DIRECTOR'S NOTE:**

We are the innovative ensemble of Hand Me Down Theatre bringing to you our debut performance of 'Take Me By the Tongue', a collaborative devising process incorporating notorious texts, ranging from absurd lyrics to the works of Shakespeare. This contemporary practice will introduce you to new perceptions, interpretations and how we view self image. Our repertoire will present to you original songs, verbatim and modern issues in the media. Follow us as we literally lead you through our dynamic realm of theatre, all with feminist twist...